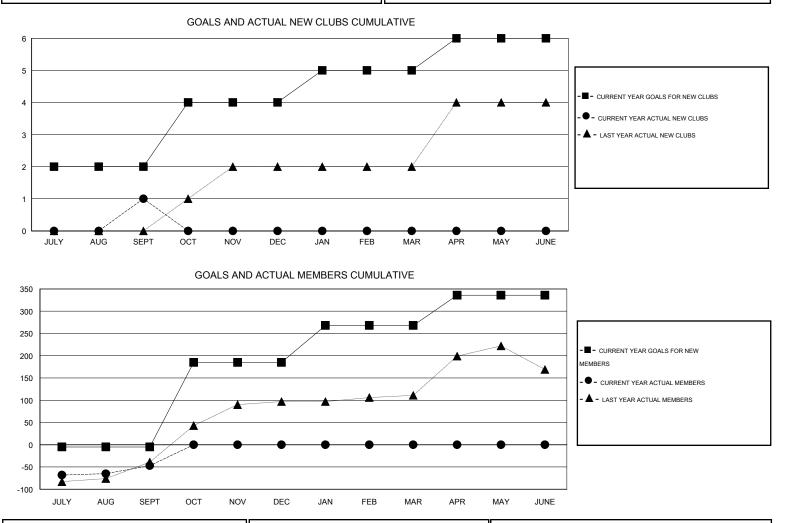

## GMT: Mahesh Pasqual

|                            |                  | Clubs             |                  |                  | Members<br>RESULTS FOR 2015-2016 |                    |                                     |                    |                  |
|----------------------------|------------------|-------------------|------------------|------------------|----------------------------------|--------------------|-------------------------------------|--------------------|------------------|
|                            | RESUI            | LTS FOR 2015-2016 | i                |                  |                                  |                    |                                     |                    |                  |
| QUARTER                    | NEW CLUB<br>GOAL | NEW CLUBS         | DROPPED<br>CLUBS | NET<br>GAIN/LOSS | QUARTER                          | NEW MEMBER<br>GOAL | CHARTER AND<br>NEW MEMBERS<br>ADDED | DROPPED<br>MEMBERS | NET<br>GAIN/LOSS |
| JULY/AUG/SEPT              | 2                | 1                 | 0                | 1                | JULY/AUG/SEPT                    | -5                 | 65                                  | 112                | -47              |
| OCT/NOV/DEC<br>JAN/FEB/MAR | 2                | 0<br>0            | 0<br>0           | 0<br>0           | OCT/NOV/DEC<br>JAN/FEB/MAR       | 190<br>83          | 0<br>0                              | 0<br>0             | 0                |
| APR/MAY/JUNE               | 1                | 0                 | 0                | 0                | APR/MAY/JUNE                     | 68                 | 0                                   | 0                  | 0                |